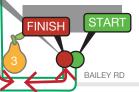

## **Pearland RCN 5K**

5 km - USATF Certification TX18074LAB - Pearland, TX Effective June 13, 2018 to December 31, 2028 Measured by Logan Burgess on June 1, 2018 **Map not to Scale - No Restrictions** 

4141 BAILEY RD

COLONIAL DR

BARRINGTON WAY

ELAINE WAY

**Start / Finish -** (N29 31.891 W95 17.271) Pearland Recreation Center and Natatorium South parking lot -43'2" S of S curb line closest to building

Mile 1 - (N29 32.207 W95 17.850) -McLean Rd at Springfield Ave -124' N of street sign at NE corner of intersection

Mile 2 - (N29 32.718 W95 17.433) -Magnolia St just W of Veterans Dr -10' W of lamp post 652667

Mile 3 - (N29 31.876 W95 17.342) -Veterans Dr at Bailey Ave -36' N of traffic signal post in NE corner of intersection

> Measured by Logan Burgess USATF / RRTC Course Certifier AIMS / IAAF Level A Measurer

PEARLAND RECREATION CENTER & NATATORIUM

/ETERANS DR

PEARLAND JUNIOR HIGH SOUTH SCHOOL

WELLBORNE RD

BAILEY RD

VETERANS

CONFEDERATE DR

FIELD AVE SPF

MCLEAN RD