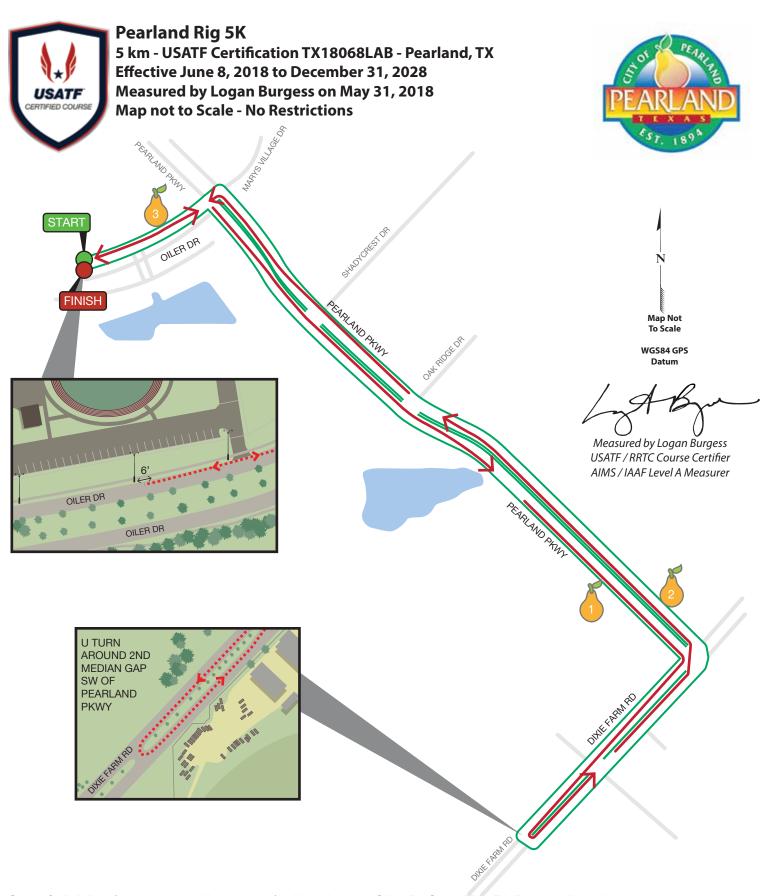

Start / Finish – (N29 32.252 W95 16.011) – Westbound Oiler Dr S of "The Rig" football stadium – 6' E of lamp post 636278

**Mile 1 –** (N29 31.863 W95 15.249) – Pearland Pkwy – 57' N of lamp post 702842

Mile 2 - (N29 31.812 W95 15.164) – Pearland Pkwy – 18' S of S end of guardrail on bridge at Cowart Creek

**Mile 3 –** (N29 32.284 W95 15.910) – Westbound Oiler Dr – 37' E of lamp post 536272