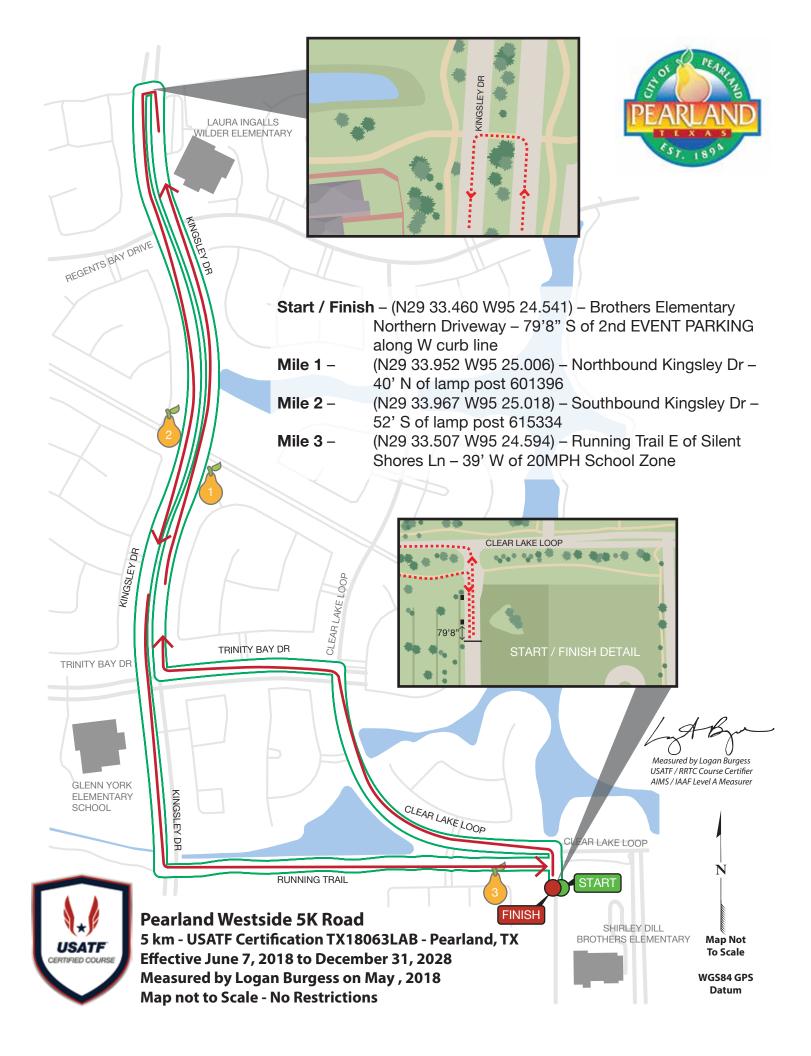

|       | <b>Road Running Technical Council</b> |
|-------|---------------------------------------|
| *     | USA Track & Field                     |
| USATF | Measurement Certificate               |

| Name of the course             | Pearland W              | /estside 5K R  | oad             | Distance              | 5 km             |
|--------------------------------|-------------------------|----------------|-----------------|-----------------------|------------------|
| Location (state)               | ТХ                      | (city)         |                 | Pearland              |                  |
| Type of course: road rac       | e 🔀 calibration cou     | rse            |                 |                       |                  |
| Measuring method: bicy         | cle 🛛 steel tape 🗌      | electronic d   | istance meter 🗌 |                       |                  |
| Measured by (name, address     | s, phone & e-mail) Loga | an A Burgess   | - loganaburges  | s@yahoo.com           |                  |
| 614 Stillmeadow Dr, F          | Richardson, TX 75081    | I - 214.803.78 | 800             |                       |                  |
| Race contact (name, address    | , phone & e-mail) Pea   | rland Parks &  | Recreation - w  | ww.pearlandpa         | arks.com         |
| 4141 Bailey Rd, Pearl          |                         |                |                 |                       |                  |
| Date(s) when course measur     | red: May 30, 2018       |                |                 |                       |                  |
| Number of measurements of      | entire course: 2        | Course Config  | uration:        | Keyhole               | Э                |
| Elevation (meters above sea    | level) Start 24 m       | Finish2        | 24 m Highest    | t <u>26 m</u> Lo      | owest 22 m       |
| Straight line distance betwee  | en start & finish       | 0              | Drop 0          | _ m/km Separa         | ation <u>0</u> % |
| Type of surface: paved         | 100 % dirt 0            | _% gravel _    | 0 % grass       | . <u>0</u> % tra      | ck%              |
| Effective date of certificatio | n: June 7,              | 2018           | Certification   | code: TX <sup>2</sup> | 18063LAB         |
|                                |                         |                |                 |                       |                  |

## Be It Officially Noted That

Based on examination of data provided by the above named measurer, the course described above and in the map attached is hereby certified as reasonably accurate in measurement according to the standards adopted by the Road Running Technical Council. If *any* changes are made to the course, this certification becomes void, and the course must then be recertified.