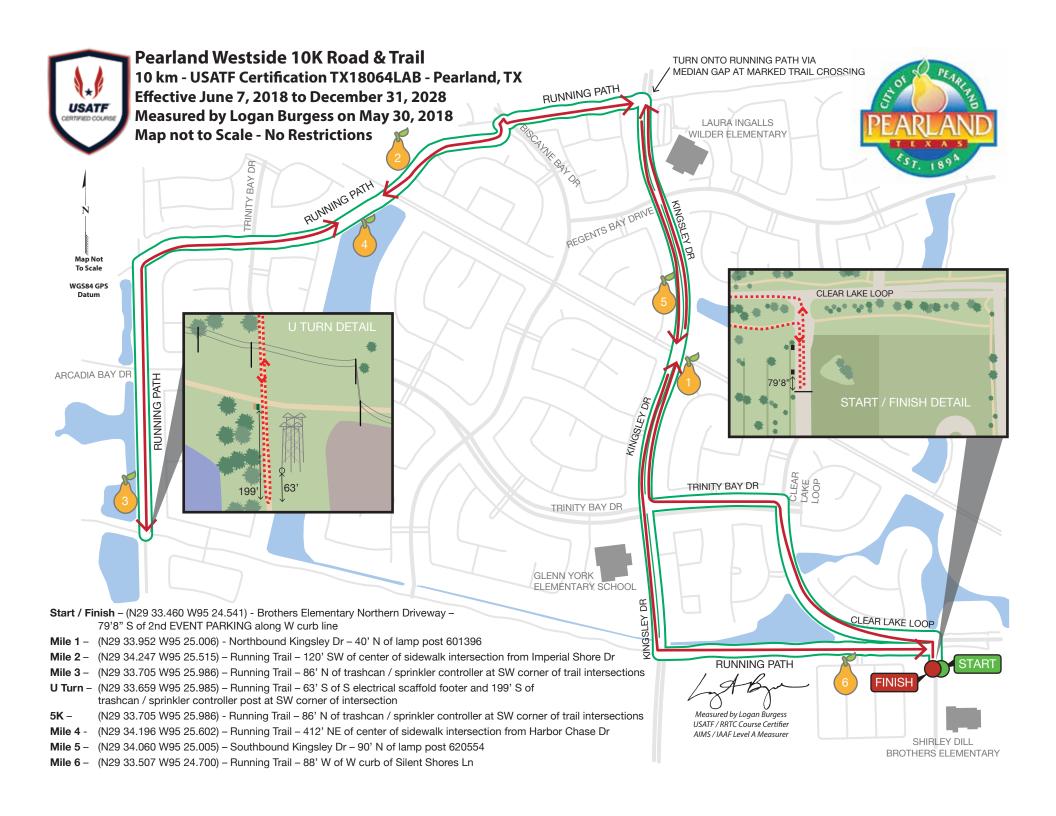

## Road Running Technical Council USA Track & Field

Measurement Certificate

| Name of the course                                              | Pearland Westside 10K Road & Trail                                                             |                           |                              |                                    |                              | Distance       | 10          | km       |
|-----------------------------------------------------------------|------------------------------------------------------------------------------------------------|---------------------------|------------------------------|------------------------------------|------------------------------|----------------|-------------|----------|
| Location (state)                                                | TX (city)                                                                                      |                           |                              |                                    |                              | Pearland       |             |          |
| Type of course: ro                                              | ad race 🗵 calibra                                                                              | ation cours               | se 🗌                         |                                    |                              |                |             |          |
| Measuring method:                                               | bicycle 🗵 steel                                                                                | l tape 🔲                  | electronic                   | distance m                         | neter 🗌                      |                |             |          |
| Measured by (name, a                                            | ddress, phone & e-ma                                                                           | iil) Loga                 | ın A Burges                  | s - logan                          | aburgess@                    | @yahoo.co      | m           |          |
| 614 Stillmeadow                                                 | Dr, Richardson, T                                                                              | X 75081                   | - 214.803.7                  | '800                               |                              |                |             |          |
| Race contact (name, a                                           | ddress, phone & e-ma                                                                           | il) Pear                  | land Parks                   | & Recrea                           | ition - www                  | w.pearland     | lparks.co   | <u>m</u> |
| 4141 Bailey Rd, F                                               | Pearland, TX 7758                                                                              | 4 - 281.4                 | 412.8900                     |                                    |                              |                |             |          |
| Date(s) when course n                                           | neasured: May 30,                                                                              | 2018                      |                              |                                    |                              |                |             |          |
| Number of measurements of entire course:2 Course Configuration: |                                                                                                |                           |                              |                                    |                              | Keyhole        |             |          |
| Elevation (meters above                                         | ve sea level) Start                                                                            | 24 m                      | Finish                       | 24 m                               | Highest_                     | 26 m           | Lowest      | 22 m     |
| Straight line distance b                                        | oetween start & finish                                                                         |                           | 0                            | Drop_                              | r                            | m/km Sep       | paration    | 0 %      |
| Type of surface: pav                                            | red <u>100</u> % dir                                                                           | t <u> </u>                | % gravel                     | 0 9                                | % grass                      | <u>0</u> % 1   | track 0     | %        |
| Effective date of certif                                        | fication:                                                                                      | June 7,                   | 2018                         | Cert                               | ification cod                | de: T          | X18064L     | .AB      |
|                                                                 |                                                                                                |                           |                              |                                    |                              | ector: Use the |             |          |
|                                                                 | Be I                                                                                           | t Off                     | icially .                    | Noted                              | l That                       | <u>.</u>       |             |          |
| in the map<br>dards adop                                        | xamination of data pr<br>attached is hereby co<br>ted by the Road Runn<br>ecomes void, and the | ertified as ing Techn     | reasonably a ical Council.   | ccurate in a<br>If <i>any</i> chan | measuremen                   | nt according   | to the star | 1-       |
| of USA Tra<br>the Road R                                        | n of Course — In the ack & Field, a verifical Counning Technical Cocords will be rejected      | ation reme<br>uncil. If s | asurement ma<br>uch a remeas | y be requirurement sh              | red to be per<br>ows the cou | rformed by a   | member o    | of       |
| TH                                                              | nis certification e                                                                            | xpires o                  | n Decemb                     | er 31 in .                         | the year                     | 2028           |             |          |
| Lyst.                                                           | ASI                                                                                            | <b>NATIO</b> I            | VALLY CE                     | RTIFIE                             | ED BY:                       |                |             |          |
| $\mathcal{L}$                                                   | <u> </u>                                                                                       |                           |                              |                                    | Date: _                      | Ju             | ne 7, 20    | 18       |
| Logan Burgess – US                                              | SATF/RRTC Certifi                                                                              | er                        |                              |                                    |                              |                |             |          |