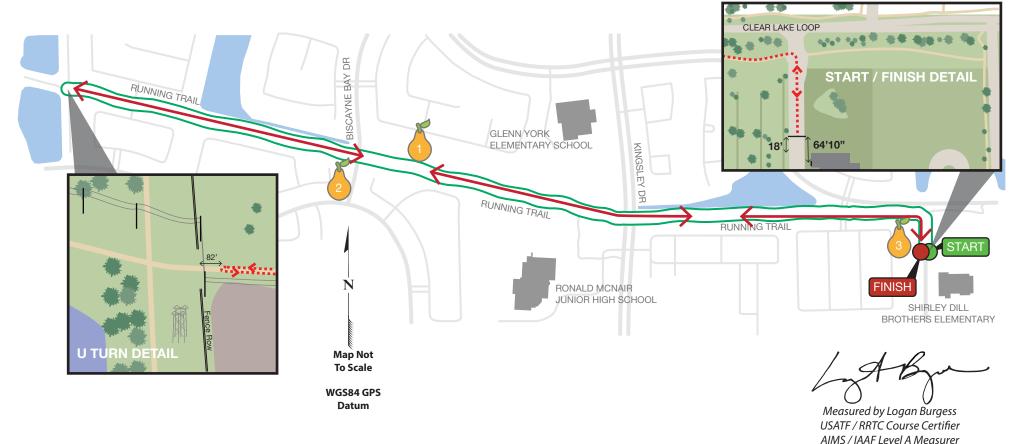

Pearland Westside 5K Trail
5 km - USATF Certification TX18065LAB - Pearland, TX
Effective June 7, 2018 to December 31, 2028
Measured by Logan Burgess on May 30, 2018
Map not to Scale - No Restrictions

Start / Finish - (N29 33.420 W95 24.540) - Brothers Elementary Northern Driveway -

18' N of northernmost lamp post on W side of driveway and 64'10" N of center post of doors D1

Mile 1 – (N29 33.579 W95 25.422) – Running Trail – 404' E of E curb of Biscayne Bay Dr

**U Turn** – (N29 33.691 W95 25.961) - Running Trail W of White Springs Ln – 82' E of black metal fence row on both side of trail

Mile 2 – (N29 33.598 W95 25.527) - Running Trail Dr – 134' W of W curb of Biscayne Bay

Mile 3 – (N29 33.509 W95 24.549) - Running Trail – 15' W of W curb at Brothers Elementary Driveway