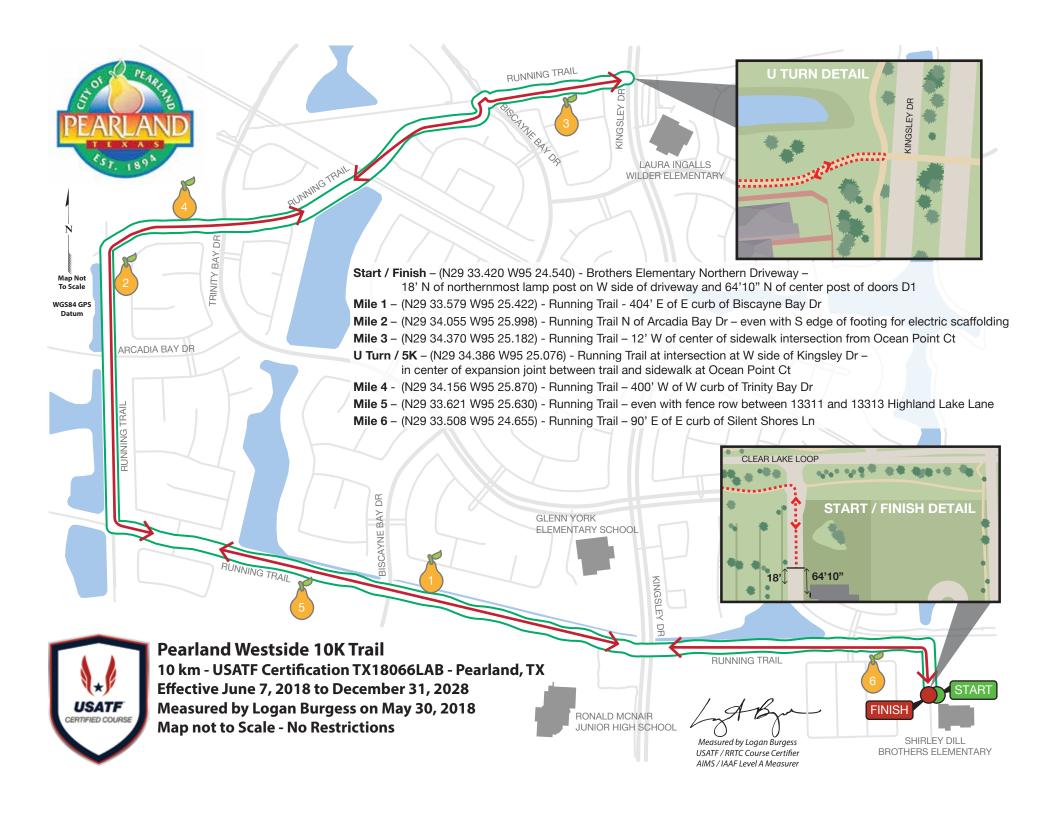

## Measurement Certificate

Pearland Westside 10K Trail

| Name of the course                                              | Pearland Westside 10K Trail                                                    |                           |                              |                                 |                              |                       | nce          | 10 km |          |  |
|-----------------------------------------------------------------|--------------------------------------------------------------------------------|---------------------------|------------------------------|---------------------------------|------------------------------|-----------------------|--------------|-------|----------|--|
| Location (state)                                                | TX (city)                                                                      |                           |                              |                                 |                              |                       | Pearland     |       |          |  |
| Type of course: road                                            | race 🗵 calibra                                                                 | ation cour                | rse 🗌                        |                                 |                              |                       |              |       |          |  |
| Measuring method: bi                                            | icycle 🗵 steel                                                                 | l tape 🔲                  | electroni                    | c distance                      | meter                        |                       |              |       |          |  |
| Measured by (name, addr                                         | ess, phone & e-ma                                                              | il) Loga                  | an A Burge                   | ss - loga                       | naburges                     | s@yahoo               | o.com        |       |          |  |
| 614 Stillmeadow Dr                                              | , Richardson, T                                                                | X 75081                   | - 214.803                    | 7800                            |                              |                       |              |       |          |  |
| Race contact (name, addr                                        | ess, phone & e-ma                                                              | il) Pea                   | rland Parks                  | & Recre                         | eation - w                   | ww.pearl              | andparks.    | com   |          |  |
| 4141 Bailey Rd, Pea                                             | arland, TX 7758                                                                | 4 - 281.                  | 412.8900                     |                                 |                              |                       |              |       |          |  |
| Date(s) when course mea                                         | sured: May 30,                                                                 | 2018                      |                              |                                 |                              |                       |              |       |          |  |
| Number of measurements of entire course:2 Course Configuration: |                                                                                |                           |                              |                                 |                              |                       | Out and Back |       |          |  |
| Elevation (meters above s                                       | sea level) Start                                                               | 24 m                      | Finish                       | 24 m                            | Highest                      | 26 m                  | Lowes        | t22   | <u>m</u> |  |
| Straight line distance bety                                     | ween start & finish                                                            |                           | 0                            | _ Drop                          | 0                            | m/km                  | Separation   | 0     | %        |  |
| Type of surface: paved                                          |                                                                                | t <u> </u>                | _ % gravel                   | 0                               | _% grass                     | 0%                    | track_       | 0 %   | ó        |  |
| Effective date of certifica                                     | tion:                                                                          | June 7,                   | 2018                         | Ce                              | ertification o               | ode:                  | TX1806       | 6LAB  |          |  |
|                                                                 |                                                                                |                           |                              |                                 | ce to Race I                 |                       |              |       |          |  |
|                                                                 | Be I                                                                           | t Off                     | icially                      | Note                            | ed Tha                       | ut .                  |              |       |          |  |
| in the map att<br>dards adopted                                 | mination of data prached is hereby co<br>by the Road Runn<br>mes void, and the | ertified as ing Techr     | reasonably ical Council      | accurate in<br>If <i>any</i> ch | n measurem                   | ent accord            | ling to the  | stan- |          |  |
| of USA Track<br>the Road Run                                    | f Course — In the & Field, a verification of Technical Cods will be rejected   | ation remo<br>uncil. If s | easurement m<br>such a remea | nay be requ<br>surement         | uired to be p<br>shows the c | performed course to b | by a memb    | er of |          |  |
| This                                                            | certification e                                                                | xpires d                  | on Decemb                    | ber 31 in                       | n the year                   | 202                   | 28           |       |          |  |
| MAB                                                             | ASI                                                                            | NATIO.                    | NALLY C                      | ERTIFI                          | IED BY:                      |                       |              |       |          |  |
| $\underline{\hspace{1cm}}$                                      | <i>)</i>                                                                       |                           |                              |                                 | Date                         | e:                    | June 7, 2    | 2018  |          |  |
| Logan Burgess – USA                                             | TF/RRTC Certifi                                                                | er                        |                              |                                 |                              |                       |              |       |          |  |